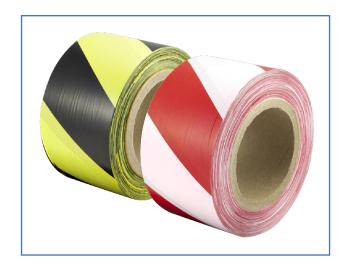

## **Barrier Tape**

## Non-Adhesive

- Material:
- · Features:

Polyethylene (PE) film.

- Ideal for marking out or cordoning off areas.
- Durable in all weathers.

| Technical Data     |              |  |  |  |
|--------------------|--------------|--|--|--|
| Property           | Value        |  |  |  |
| Total Thickness    | 20mic (±1)   |  |  |  |
| Elongation         | 240%         |  |  |  |
| Tensile Strength   | 6 N/cm       |  |  |  |
| Temperature Rating | 0°C to +60°C |  |  |  |

| Item No. | Colour |        | W<br>(mm) | L<br>(m) | Thickness (micron) |
|----------|--------|--------|-----------|----------|--------------------|
| T17-B    | Red    | White  | 75        | 500      | 20                 |
| T17-A    | Black  | Yellow | 75        | 500      | 20                 |